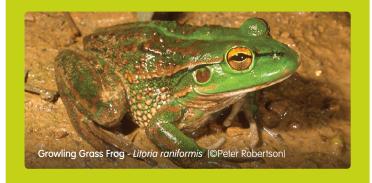

- Take a photo of your model
- Share on social media with the hashtag #frogcensuschallenge, tag @melbournewater and tell us which species you've built



## Become a LEGO® frog legend

Get creative and create your own unique design or if you're looking for inspiration, search frog LEGO° on YouTube.com



## Winners are grinners!

★ Top 10 entries win an exclusive frog webinar with WildlifeXposure featuring real live frogs!

눚 Top 20 entries win a frog resources prize pack!

For more information and T&C's head to www.melbournewater.com.au/frogcensus

Here's a little something we prepared earlier... good luck!